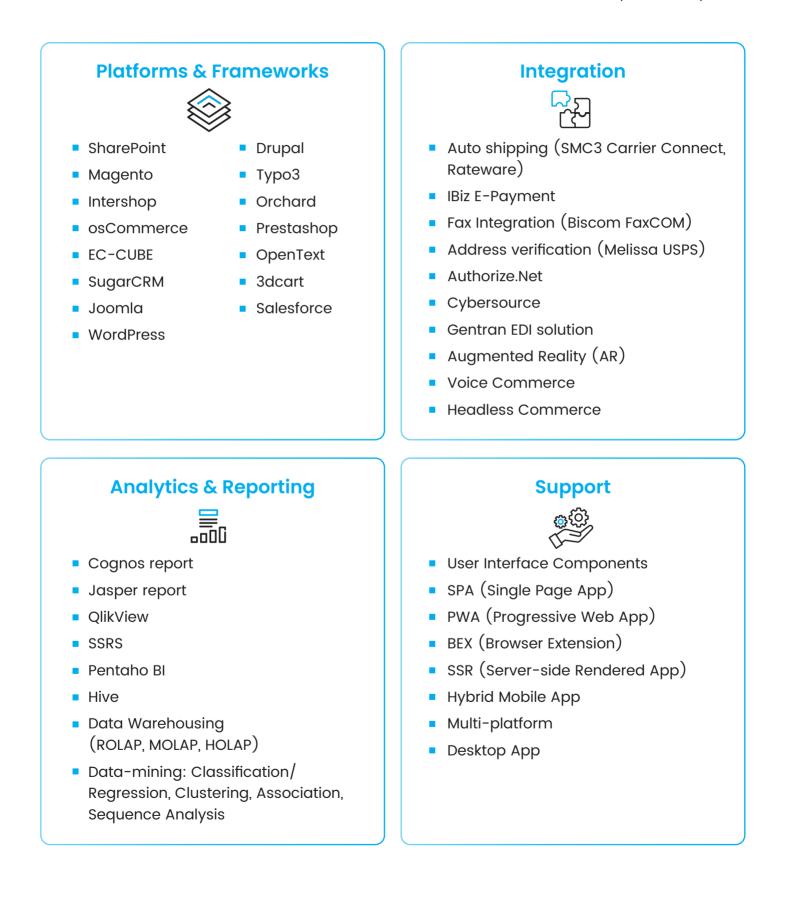

## **Third-Party Integration**

- Customer Relationship Management (CRM)
- Enterprise Resource Planning (ERP)
- Payment Gateway
- Shipping Provider